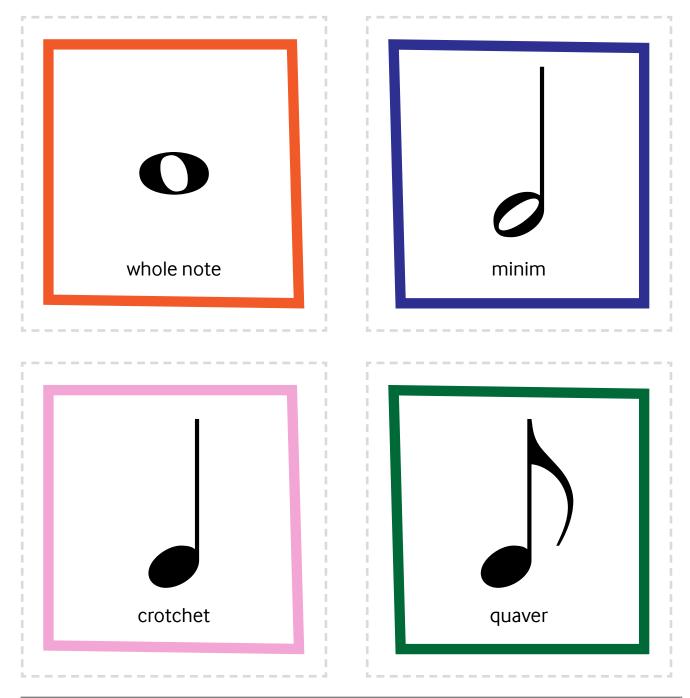

# Pupil Mini Flashcards (Early Level)

Note for teachers – you may want to print these onto card. Alternatively, use four different colours of card for pupils to stick each note onto. Fix together with string or a paper fastener. These cards are used throughout the project so make sure pupils keep them safe!