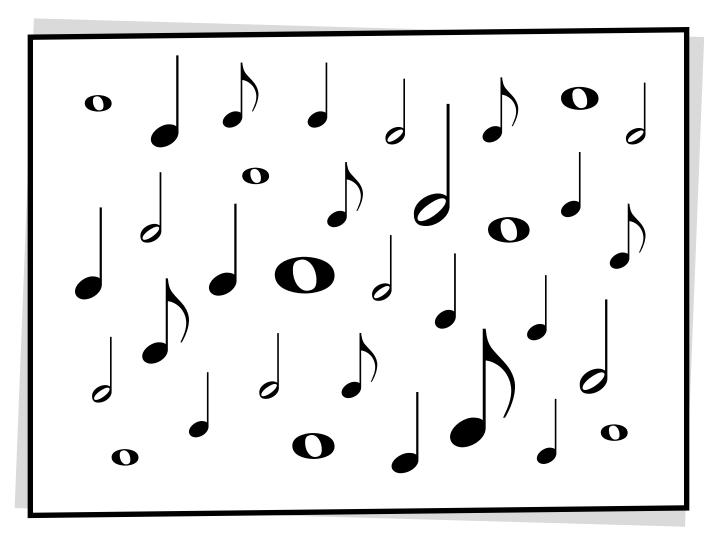

# Circle The Note

| Name |  |
|------|--|
| Date |  |

Circle whole notes in **red**Circle crotchets in **pink** 

Circle minims in **blue**Circle quavers in **green** 

| Number of whole notes | Number of minims  |  |
|-----------------------|-------------------|--|
| Number of crotchets   | Number of quavers |  |