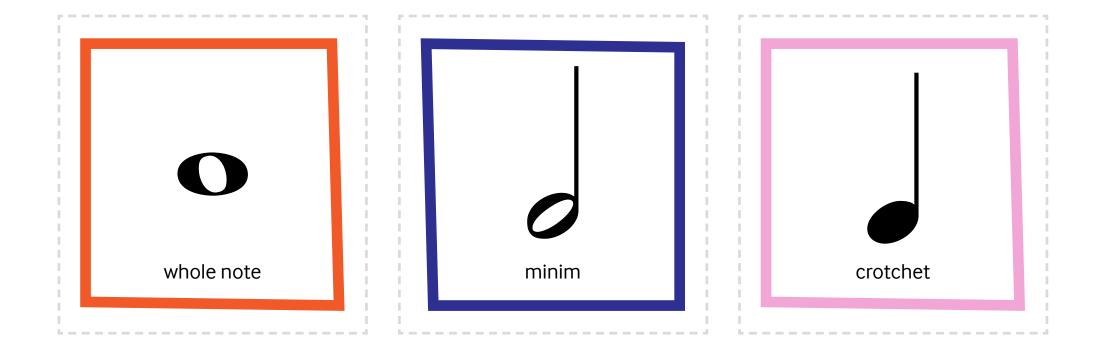

# Pupil Mini Flashcards (First Level)

Note for teachers – you may want to print these onto card. Alternatively, use five different colours of card for pupils to stick each note onto. Fix together with string or a paper fastener. These cards are used throughout the project so make sure pupils keep them safe!